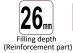

Inner lid

Gasket

Anchor

Lock screw

Outer frame

Lid reinforcement

FWP26012

This type is Mortal filling type •

600×1179

540×1119

Water is not easily to be entered into inside

(80)

6012

- To make the effect of water proof and odor prevention properly, filling mortal tightly when enforcement.
- Clean the gasket to keep the effect of water proof and odor prevention, when the enforcement and inner lid open and close.
  Avoid installing in the place where it's always submerged in water or snow fall.