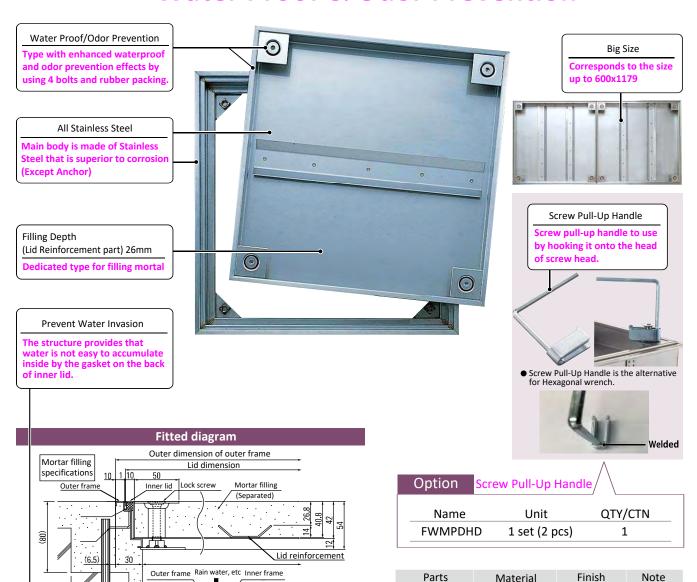

## **Water Proof & Odor Prevention**

| Size | Effective opening (mm) | Outer frame dimension (mm) | Lid dimension (mm) | Lid reinforcement | Lid Qty | Model  | Unit | Packed qty<br>(carton) | Accessories(pcs) |                   | Lid weight |
|------|------------------------|----------------------------|--------------------|-------------------|---------|--------|------|------------------------|------------------|-------------------|------------|
|      |                        |                            |                    |                   |         |        |      |                        | Spacer           | Pull-up<br>handle | (kg)       |
| 45   | 390                    | 450                        | 428                | 1                 | 1       | FWP245 |      | 2                      | 8                | 2                 | 18.2       |
| 60   | 540                    | 600                        | 578                | 2                 | 1       | FWP260 | _    | 1                      | 12               | 2                 | 33.2       |
| 75   | 690                    | 750                        | 363.5×728          | 1                 | 2       | FWP275 | 1    | 1                      | 14               | 2                 | 26.0       |
| 90   | 840                    | 900                        | 438.5×878          | 2                 | 2       | FWP290 |      | 1                      | 14               | 2                 | 37.8       |

Inner lid

Gasket

Anchor

Lock screw

Outer frame

Lid reinforcement

FWP26012

This type is Mortal filling type •

600×1179

540×1119

Water is not easily to be entered into inside

(80)

6012

- To make the effect of water proof and odor prevention properly, filling mortal tightly when enforcement.
- Clean the gasket to keep the effect of water proof and odor prevention, when the enforcement and inner lid open and close.
  Avoid installing in the place where it's always submerged in water or snow fall.

Hairline frame

Hairline frame

M10

33.2

Material

Chloroprene rubber

SUS304

SUS304

SUS304

Stainless

SGHC-Z27