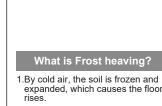

## Strength in cold place

Sliding door is hanging door and has structure without Bottom rail. Since there is no Bottom rail, it is not easily affected by door opening and closing even if the ground rises up due to the frost heaving phenomenon in cold place.

2. This phenomenon may cause damage to the building.

Easy to get some affect from the ground Not easy to get some affect from the ground