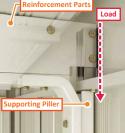

**Snowfall Reinforcement** Strength is up by installing the reinforcement parts on main frame body

**Tough Shelf board** 

Supporting Piller Release the snowfall load from roof effectively through Supporting Piller.

\*Reinforce parts and Supporting piller are only installed in Heavy snowfall type.

[8 Model]

[12 Model]

Base Cross-sectional shape of Base releases effectively the load through Supporting Piller

Durable Flat Floor board that can endure with 6000N/m<sup>2</sup>(600kgf/m<sup>2</sup>) loading. And Easy cleaning.