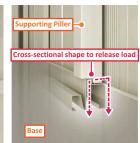

\*Reinforce parts and Supporting piller are only installed in Heavy snowfall type.

[8 Model]

[12 Model]

Base Cross-sectional shape of Base releases effectively the load through Supporting Piller

Durable Flat Floor board that can endure with 6000N/m<sup>2</sup>(600kgf/m<sup>2</sup>) loading. And Easy cleaning.