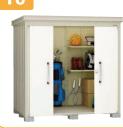

n Heavy snowfall type.

[8 Model]

[12 Model]



Base Cross-sectional shape of Base releases effectively the load through Supporting Piller







Durable Flat Floor board that can endure with 6000N/m<sup>2</sup>(600kgf/m<sup>2</sup>) loading. And Easy cleaning.

Smooth Door Sliding

Can open & close by Elbow when both hands are

Smooth open & close by Big handle

Large Size Lock

Blue indicator shows unlocked once after the lock in red indicator turned to the right.

Easy open & close door

Realize Smooth Open & Close by hanging door with Bearing wheel and Aluminum Rail.

Wheel with Bearing

Aluminum Rail

With emergency unlocking function, it can be unlocked from

CIOS

OPFN

Red indicator shows temporary locked.

Δ

5

6

inside the sheds

not available





#### Shelf board is option



Selectable with Shelf board or not, which is Economical for the customer who have ever scrapped the shelf.



q

Prevent for Rain leaking

By improving rood adhesion, accumulated water is not easy to be entered into the sheds.