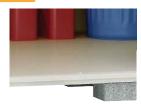

\*Reinforce parts and Supporting piller are only installed in Heavy snowfall type.

[8 Model]

[12 Model]

Base Cross-sectional shape of Base releases effectively the load through Supporting Piller

Durable Flat Floor board that can endure with 6000N/m<sup>2</sup>(600kgf/m<sup>2</sup>) loading. And Easy cleaning.