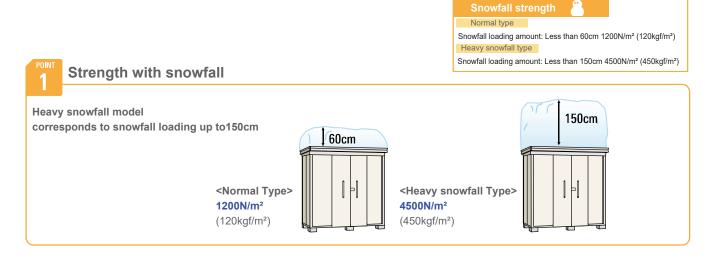

# Realized User friendly and High strength.

Remarks Please follow the Snowfall loading strength and remove the loaded snow off as soon as possible.

#### Structure and Design that can be installed in Heavy snowfall place.

Realize snowfall strength 4500N/m<sup>2</sup> by high strength parts combinations. Can be installed even in Heavy snowfall place.