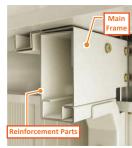

#### Structure and Design that can be installed in Heavy snowfall place.

Realize snowfall strength 4500N/m<sup>2</sup> by high strength parts combinations. Can be installed even in Heavy snowfall place.

**Snowfall Reinforcement** Strength is up by installing the reinforcement parts on main frame body

**Tough Shelf board** 

Supporting Piller Release the snowfall load from roof effectively through Supporting Piller.

\*Reinforce parts and Supporting piller are only installed in Heavy snowfall type.

[8 Model]

[12 Model]

Base Cross-sectional shape of Base releases effectively the load through Supporting Piller

Durable Flat Floor board that can endure with 6000N/m<sup>2</sup>(600kgf/m<sup>2</sup>) loading. And Easy cleaning.