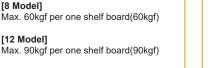

### **Garden Metal Sheds**

DAIKEN

| DI          | <u>Л-Z</u>    | 7                    |             |                                                  |          |        |               |  |
|-------------|---------------|----------------------|-------------|--------------------------------------------------|----------|--------|---------------|--|
| Sheds Type  |               | Shelf board strength |             | Floor board strength                             |          |        |               |  |
|             | Snowfall Type | Model 8              | Model 12    | 6000N/m <sup>2</sup><br>(600kgf/m <sup>2</sup> ) | Size     | Height | Assembly Type |  |
| Normal Type |               | 600N(60kgf)          | 900N(90kgf) |                                                  | 33 Types | 2120mm |               |  |

# Realized User friendly and High strength.

Remarks Please follow the Snowfall loading strength and remove the loaded snow off as soon as possible.