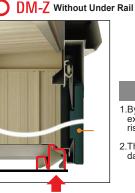

## Strength in cold place

Sliding door is hanging door and has structure without Bottom rail. Since there is no Bottom rail, it is not easily affected by door opening and closing even if the ground rises up due to the frost heaving phenomenon in cold place.

2. This phenomenon may cause damage to the building.

Easy to get some affect from the ground Not easy to get some affect from the ground