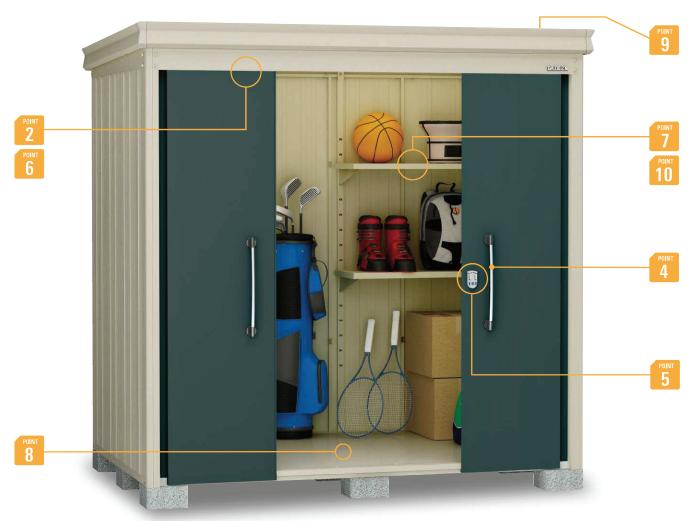

Smooth Door Sliding

Can open & close by Elbow when both hands are

Smooth open & close by Big handle

Large Size Lock

Blue indicator shows unlocked once after the lock in red indicator turned to the right.

Easy open & close door

Realize Smooth Open & Close by hanging door with Bearing wheel and Aluminum Rail.

Wheel with Bearing

Aluminum Rail

With emergency unlocking function, it can be unlocked from

CIOS

OPFN

Red indicator shows temporary locked.

Δ

5

6

inside the sheds

not available

#### Shelf board is option

Selectable with Shelf board or not, which is Economical for the customer who have ever scrapped the shelf.

q

Prevent for Rain leaking

By improving rood adhesion, accumulated water is not easy to be entered into the sheds.