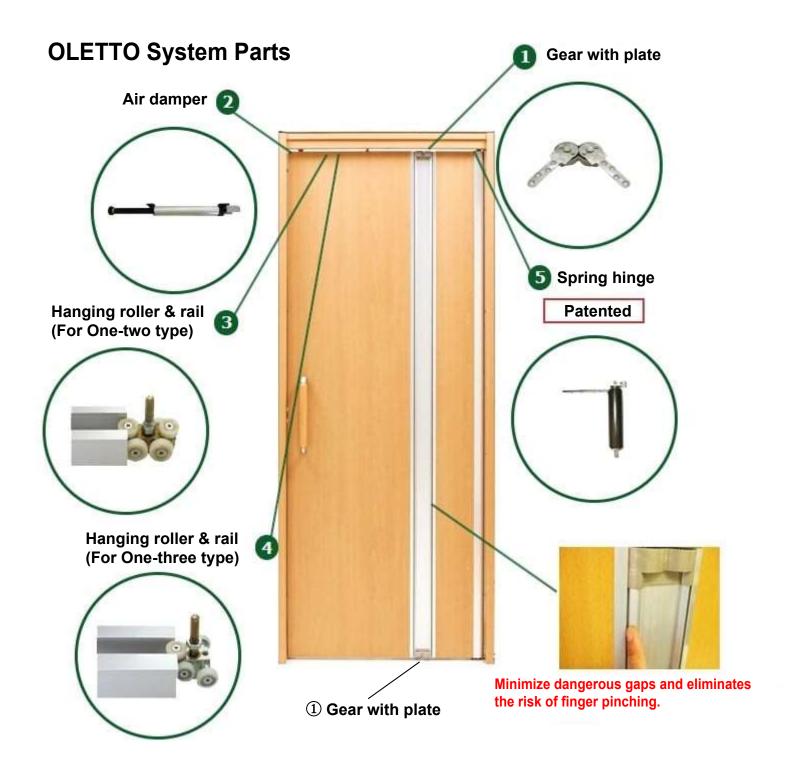

## Both Sides Accessible Folding Door System Hardware



## One Three Door (Two-way folding)

Select Type / Pole Type



Space saving, three piece folding door. A wider doorway entrance than the 1-2 type.

Manufacturable size (excluding frame) H: up to 2400<sub>mm</sub> W: 950mm - 1550<sub>mm</sub> Door width: 33<sub>mm</sub>











(Above example is a 1250mm door excl. frame)

## Standard Manual Operation Type Model P

The manual operation, one way door is the most common of the three panel type.



## Two Way Opening, Self Closing Type Model F

Two way opening (inner/outer) door, which slowly closes naturally with just a simple push.



Our website https://www.daiken.ne.jp/eng/