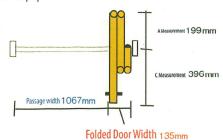

## Both Sides Accessible Folding Door System Hardware



## One Three Door (Two-way folding)

Select Type / Pole Type



Space saving, three piece folding door. A wider doorway entrance than the 1-2 type.

Manufacturable size (excluding frame) H: up to 2400<sub>mm</sub> W: 950mm - 1550<sub>mm</sub> Door width: 33<sub>mm</sub>











(Above example is a 1250mm door excl. frame)

## Standard Manual Operation Type Model P

The manual operation, one way door is the most common of the three panel type.



## Two Way Opening, Self Closing Type Model F

Two way opening (inner/outer) door, which slowly closes naturally with just a simple push.



Our website https://www.daiken.ne.jp/eng/