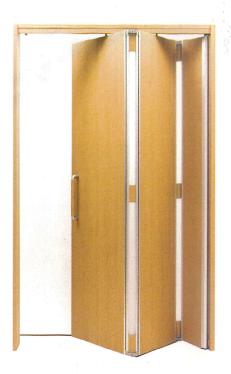

## One Three Door (Two-way folding)

Select Type / Pole Type

Space saving, three piece folding door. A wider doorway entrance than the 1-2 type.

Manufacturable size (excluding frame) H: up to 2400<sub>mm</sub> W: 950mm - 1550<sub>mm</sub> Door width: 33<sub>mm</sub>

(Above example is a 1250mm door excl. frame)