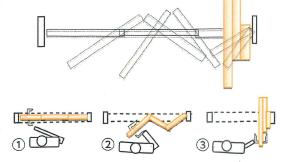

## One Three Door (Two-way folding)

Select Type / Pole Type

Space saving, three piece folding door. A wider doorway entrance than the 1-2 type.

Manufacturable size (excluding frame) H: up to 2400<sub>mm</sub> W: 950mm - 1550<sub>mm</sub> Door width: 33<sub>mm</sub>