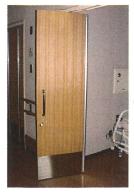

## Two Way Opening, Self Closing Type Model F

Two way opening (inner/outer) door, which slowly closes naturally with just a simple push.

Our website https://www.daiken.ne.jp/eng/