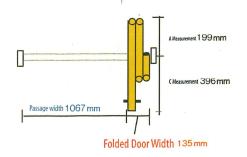

## Both Sides Accessible Folding Door System Hardware



## One Three Door (Two-way folding)

Select Type / Pole Type



Space saving, three piece folding door. A wider doorway entrance than the 1-2 type.

Manufacturable size (excluding frame) H: up to 2400<sub>mm</sub> W: 950mm - 1550<sub>mm</sub> Door width: 33<sub>mm</sub>











(Above example is a 1250mm door excl. frame)

## Standard Manual Operation Type Model P

The manual operation, one way door is the most common of the three panel type.



## Two Way Opening, Self Closing Type Model F

Two way opening (inner/outer) door, which slowly closes naturally with just a simple push.



Our website https://www.daiken.ne.jp/eng/