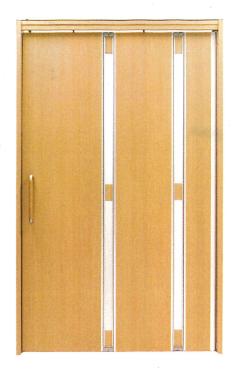

## One Three Door (Two-way folding)

Select Type / Pole Type

Space saving, three piece folding door. A wider doorway entrance than the 1-2 type.

Manufacturable size (excluding frame) H: up to 2400<sub>mm</sub> W: 950mm - 1550<sub>mm</sub> Door width: 33<sub>mm</sub>

(Above example is a 1250mm door excl. frame)