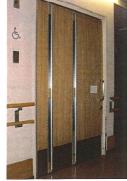

## Standard Manual Operation Type Model P

The manual operation, one way door is the most common of the three panel type.